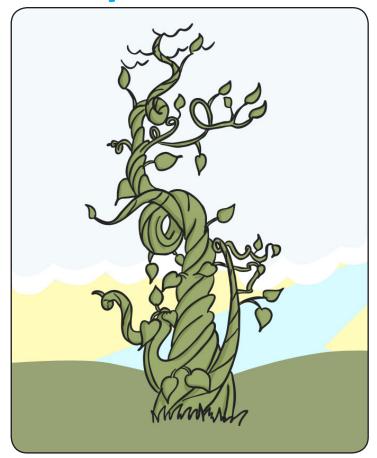

# The angry giant

| In Jack's |
|-----------|
| garden,   |
|           |
|           |
|           |
|           |

| Mum | was |
|-----|-----|
|     |     |
|     |     |
|     |     |
|     |     |
|     |     |
|     |     |
|     |     |