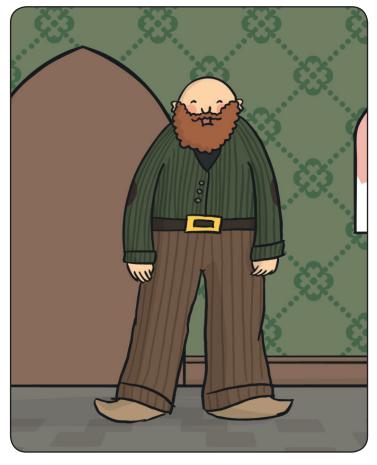

# The angry giant

| In Jack's |
|-----------|
| garden,   |
|           |
|           |
|           |
|           |

| Mum | was |
|-----|-----|
|     |     |
|     |     |
|     |     |
|     |     |
|     |     |
|     |     |
|     |     |